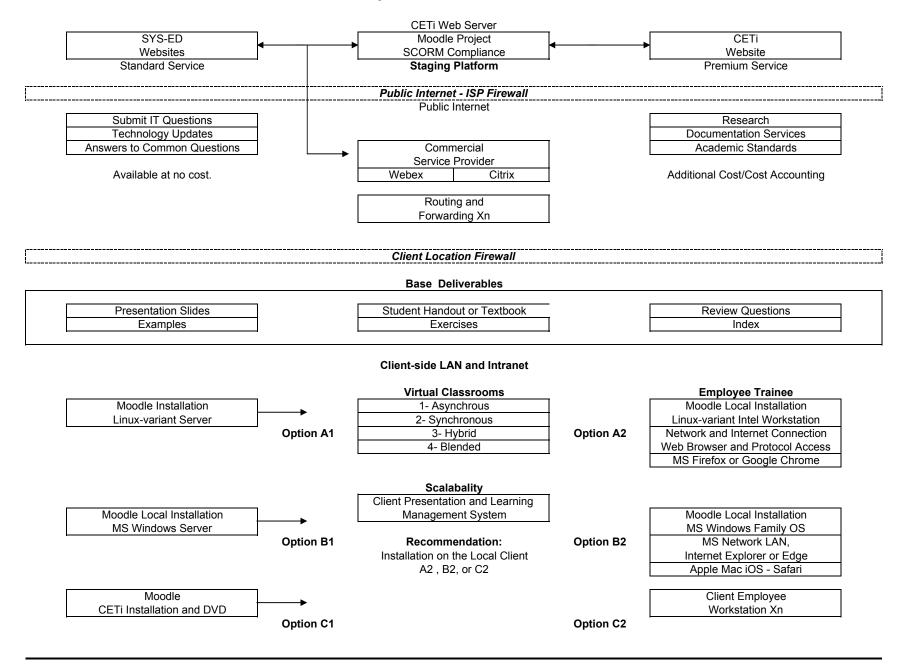

## **Verifying Quality of Service**

Bandwith Requirements
Bi-directional communication
LMS: Learning Management System
Classroom Management Systems